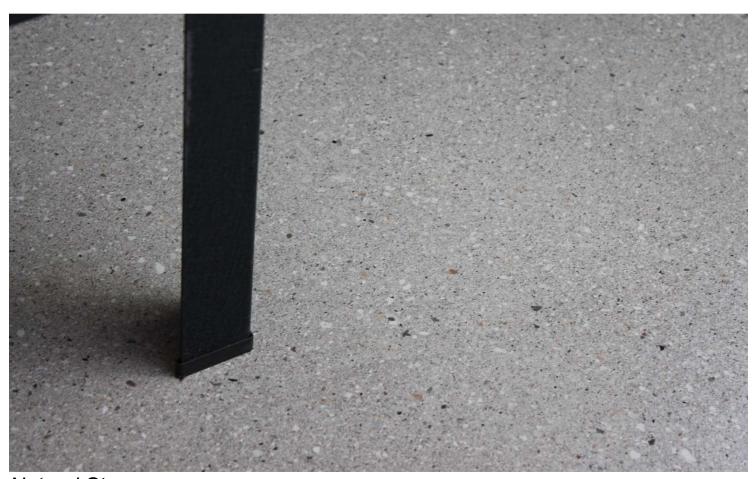

#### Available in 4 Kilo Pails (approx 15m² coverage)

Natural Stone Range has an appearance that is a cross between stone, granite and polished concrete – a look that is very much on trend.

Available in 10 stylish colours that would suit any area indoors or out.

Natural Stone