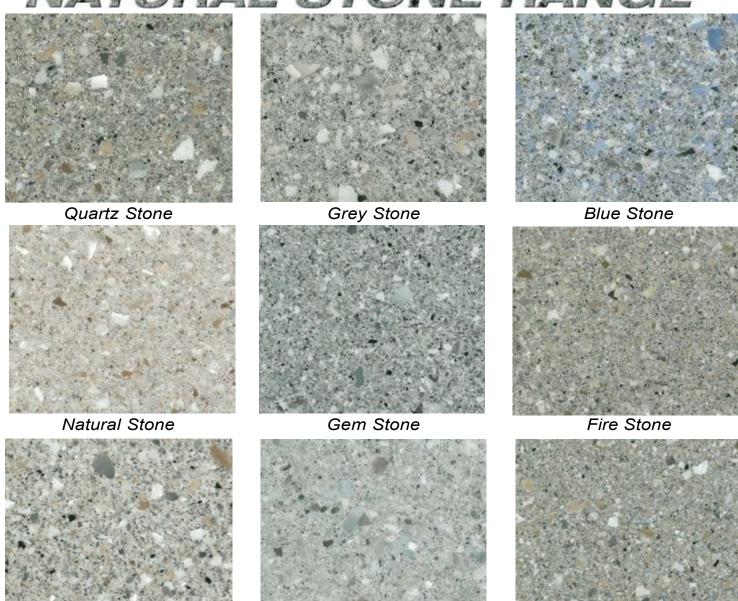

## NATURAL STONE RANGE

Real Stone

Graphite Stone

Decorative Flakes are incorporated in Seamless epoxy and Polyurethane floor systems. A great alternative to other types of floor and wall coverings

Earth Stone

Decorative, tough, low maintenance, durable and hygienic. Suitable for floors, walls and other surfaces in any domestic or commercial situation.

**NOTE:** All samples shown are over Australian Standards colour N23 (Neutral Grey) – any other base used will alter the appearance.

#### Available in 4 Kilo Pails (approx 15m² coverage)

Natural Stone Range has an appearance that is a cross between stone, granite and polished concrete – a look that is very much on trend.

Available in 10 stylish colours that would suit any area indoors or out.