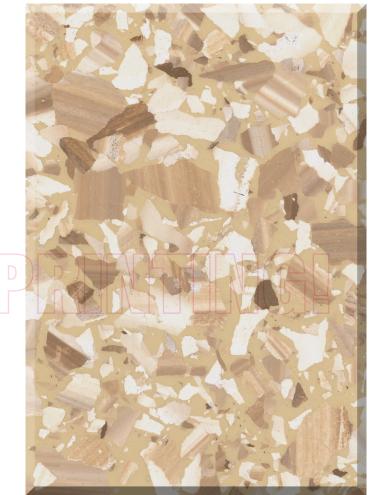

CLASSIC XL MIDNIGHT BLUE MARBLE (on white base coat)

**CLASSIC XL BONE MARBLE** (on light grey base coat)

CLASSIC XL RICHMOND GREY MARBLE (on light grey base coat)

CLASSIC XL PINE MARBLE (on light grey base coat)