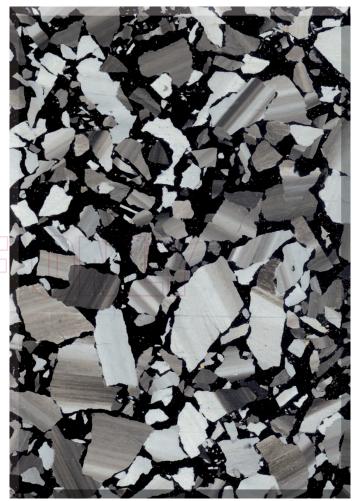

CLASSIC XL CAPPUCCINO MARBLE (on light beige base coat)

CLASSIC XL BLUE METAL GREY MARBLE (on light grey base coat)

CLASSIC XL BONE MARBLE (on white base coat)

CLASSIC XL BONE MARBLE (on light beige base coat)