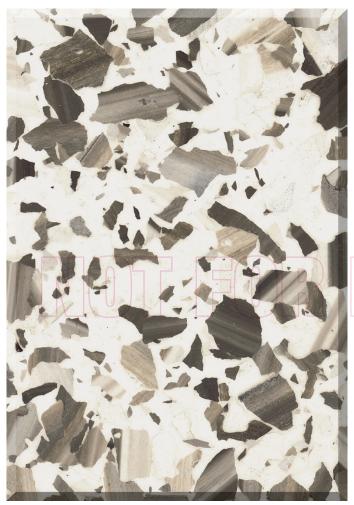

CLASSIC XL CAPPUCCINO MARBLE (on light beige base coat)

CLASSIC XL BLUE METAL GREY MARBLE (on light grey base coat)

CLASSIC XL BONE MARBLE (on white base coat)

CLASSIC XL BONE MARBLE (on light beige base coat)

CLASSIC XL MIDNIGHT BLUE MARBLE (on white base coat)

**CLASSIC XL BONE MARBLE** (on light grey base coat)

CLASSIC XL RICHMOND GREY MARBLE (on light grey base coat)

CLASSIC XL PINE MARBLE (on light grey base coat)