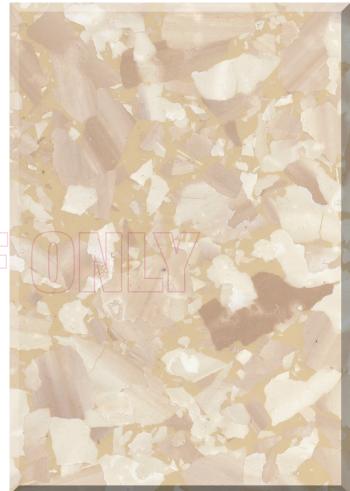

CLASSIC XL CAPPUCCINO MARBLE (on light beige base coat)

CLASSIC XL BLUE METAL GREY MARBLE (on light grey base coat)

CLASSIC XL BONE MARBLE (on white base coat)

CLASSIC XL BONE MARBLE (on light beige base coat)