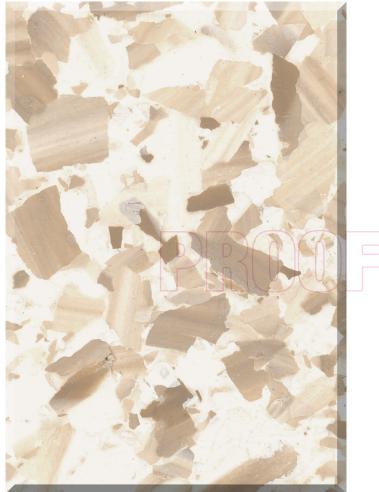

CLASSIC XL BLACK MARBLE (on black base coat)

CLASSIC XL BLACK MARBLE (on white base coat)

CLASSIC XL BLACK MARBLE (on light grey base coat)

CLASSIC XL BLUE METAL GREY MARBLE (on white base coat)

CLASSIC XL CAPPUCCINO MARBLE (on white base coat)