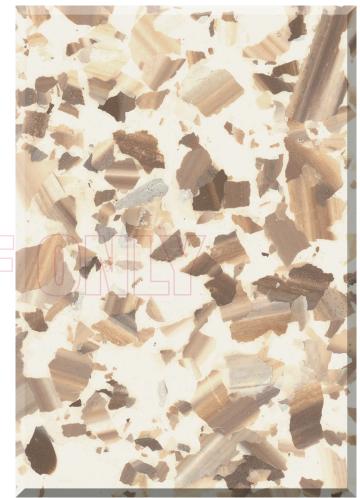

CLASSIC XL BLACK MARBLE (on black base coat)

CLASSIC XL BLACK MARBLE (on white base coat)

CLASSIC XL BLACK MARBLE (on light grey base coat)

CLASSIC XL BLUE METAL GREY MARBLE (on white base coat)

CLASSIC XL CAPPUCCINO MARBLE (on white base coat)

CLASSIC XL CAPPUCCINO MARBLE (on light beige base coat)

CLASSIC XL BLUE METAL GREY MARBLE (on light grey base coat)

CLASSIC XL BONE MARBLE (on white base coat)

CLASSIC XL BONE MARBLE (on light beige base coat)