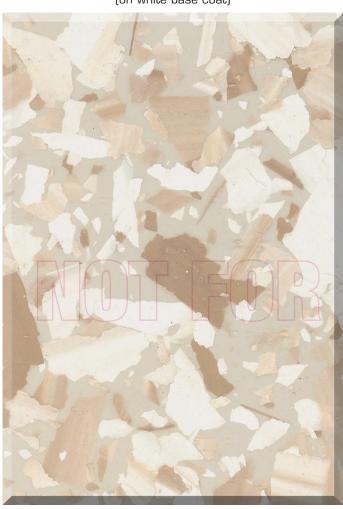

CLASSIC XL CAPPUCCINO MARBLE (on light beige base coat)

CLASSIC XL BLUE METAL GREY MARBLE (on light grey base coat)

CLASSIC XL BONE MARBLE (on white base coat)

CLASSIC XL BONE MARBLE (on light beige base coat)

CLASSIC XL MIDNIGHT BLUE MARBLE (on white base coat)

**CLASSIC XL BONE MARBLE** (on light grey base coat)

CLASSIC XL RICHMOND GREY MARBLE (on light grey base coat)

CLASSIC XL PINE MARBLE (on light grey base coat)