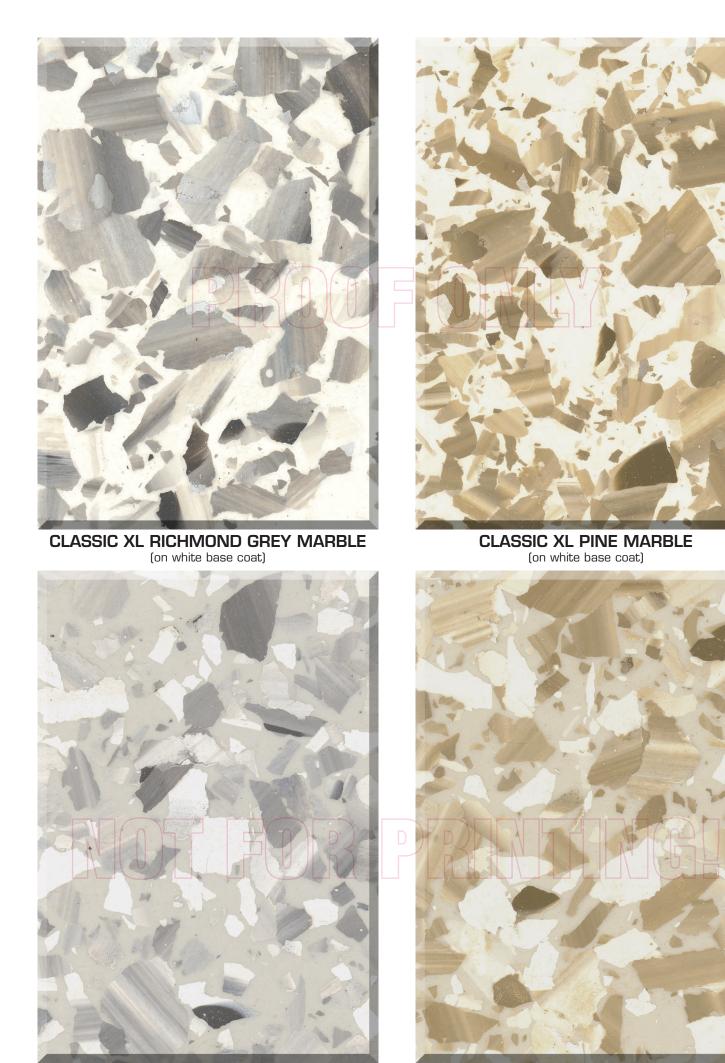

CLASSIC XL MIDNIGHT BLUE MARBLE (on white base coat)

**CLASSIC XL BONE MARBLE** (on light grey base coat)

CLASSIC XL RICHMOND GREY MARBLE (on light grey base coat)

CLASSIC XL PINE MARBLE (on light grey base coat)