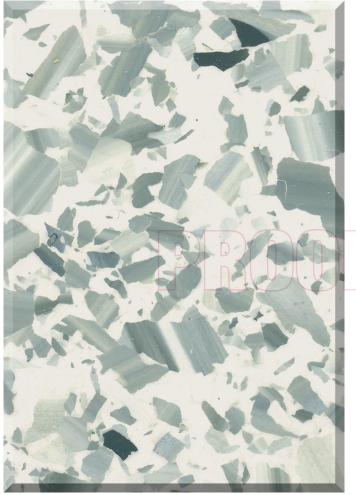

CLASSIC XL CAPPUCCINO MARBLE (on light beige base coat)

CLASSIC XL BLUE METAL GREY MARBLE (on light grey base coat)

CLASSIC XL BONE MARBLE (on white base coat)

CLASSIC XL BONE MARBLE (on light beige base coat)

CLASSIC XL MIDNIGHT BLUE MARBLE (on white base coat)

**CLASSIC XL BONE MARBLE** (on light grey base coat)

CLASSIC XL RICHMOND GREY MARBLE (on light grey base coat)

CLASSIC XL PINE MARBLE (on light grey base coat)