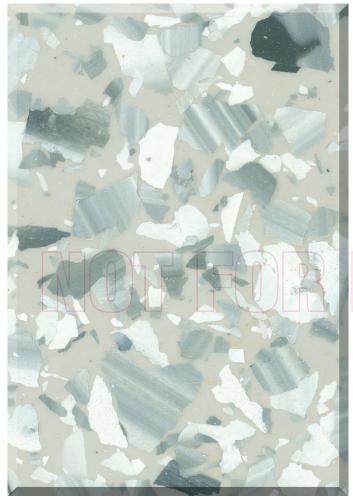

CLASSIC XL MIDNIGHT BLUE MARBLE (on white base coat)

**CLASSIC XL BONE MARBLE** (on light grey base coat)

CLASSIC XL RICHMOND GREY MARBLE (on light grey base coat)

CLASSIC XL PINE MARBLE (on light grey base coat)