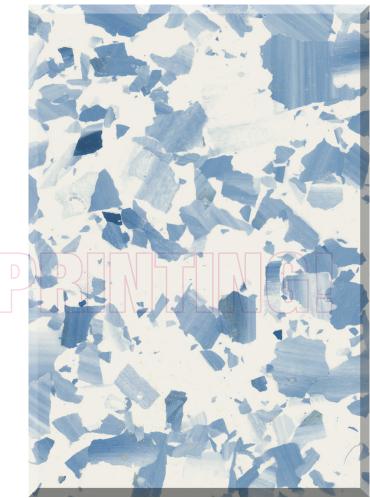

CLASSIC XL BLACK MARBLE (on black base coat)

CLASSIC XL BLACK MARBLE (on white base coat)

CLASSIC XL BLACK MARBLE (on light grey base coat)

CLASSIC XL BLUE METAL GREY MARBLE (on white base coat)

CLASSIC XL CAPPUCCINO MARBLE (on white base coat)